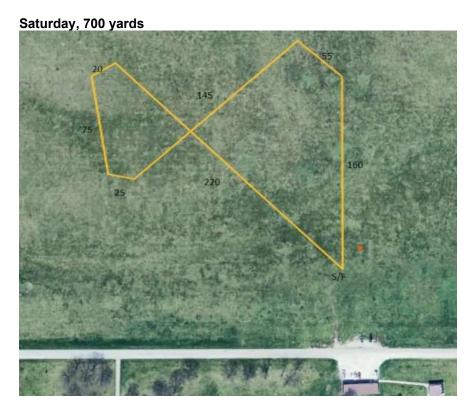

ICA reserves the right to alter the course plan as required by weather and/or field conditions on the day of the trial. Courses will be reversed for Finals.

#### **EQUIPMENT AND COURSE PLAN**

- The lure machine is a battery powered, continuous loop system. Back-up equipment will be available
- Lures are white, plastic strips. If field conditions require (snow), ICA reserves the right to use black strips instead of white.
- ICA reserves the right to alter the course plan as required by weather and/or field conditions on the day of the trial.